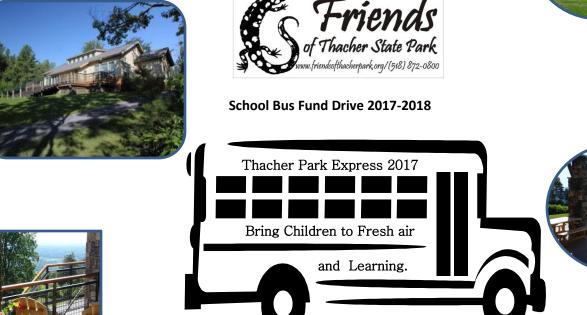

distractions!

Last year you helped over 700 children see the Park Would you consider a donation to put a child on a bus to see the REAL world?

- \$5 \_\_\_\_\_ One Child
- \$10 \_\_\_\_\_ Two Children
- \$50 \_\_\_\_\_ Ten Children
- \$250 \_\_\_\_\_ Fills a Bus
  - \_ Other